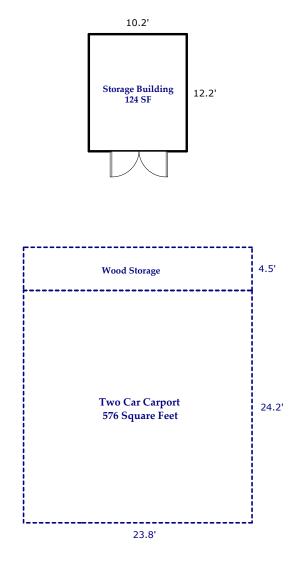

iving Area: 2925 Square Feet

First Floor: 1247 Square Feet Second Floor: 1123 Square Feet Below Grade: 555 Square Feet



FIRST FLOOR 1247 Square Feet

Prepared by Judy Brouillette-O'Neil: ProPlans of the Carolinas, LLC for Greenfield Real Estate LLC

All dimensions are rounded to the nearest .01 and are deemed reliable, but not guaranteed.

Square Footage Calculations determined following ANSI Standards and NCREC House Measuring Square Footage Guidelines.

Scale:



SECOND FLOOR 1123 Square Feet

Scale: 1" = 8'



## BELOW GRADE 1247 Square Feet

Approximate Total Finished/Heated Living Area: 555 Square Feet

Unfinished Area: 692 Square Feet

Total Square Footage Under Roof for All Finished/Unfinished & Heated/Unheated Areas: 3617 Square Feet

Scale: 1" = 8'

## **OUTSIDE AMENITIES**





Scale: 1" = 8'