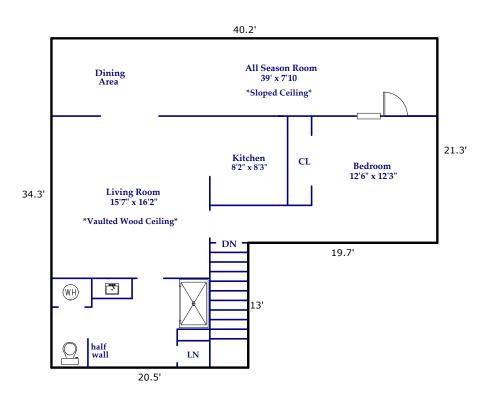

## 146 West Green Briar Road, Green Mountain

Approximate Total Finished/Heated Living Area: 2925 Square Feet

First Floor: 1247 Square Feet Second Floor: 1123 Square Feet Below Grade: 555 Square Feet



FIRST FLOOR 1247 Square Feet

Prepared by Judy Brouillette-O'Neil: ProPlans of the Carolinas, LLC for Greenfield Real Estate LLC

All dimensions are rounded to the nearest .01 and are deemed reliable, but not guaranteed.

Square Footage Calculations determined following ANSI Standards and NCREC House Measuring Square Footage Guidelines.

Scale:



SECOND FLOOR 1123 Square Feet

Scale: 1" = 8'



## BELOW GRADE 1247 Square Feet

Approximate Total Finished/Heated Living Area: 555 Square Feet

Unfinished Area: 692 Square Feet

Total Square Footage Under Roof for All Finished/Unfinished & Heated/Unheated Areas: 3617 Square Feet

Scale: 1" = 8'

## **OUTSIDE AMENITIES**





Scale: 1" = 8'