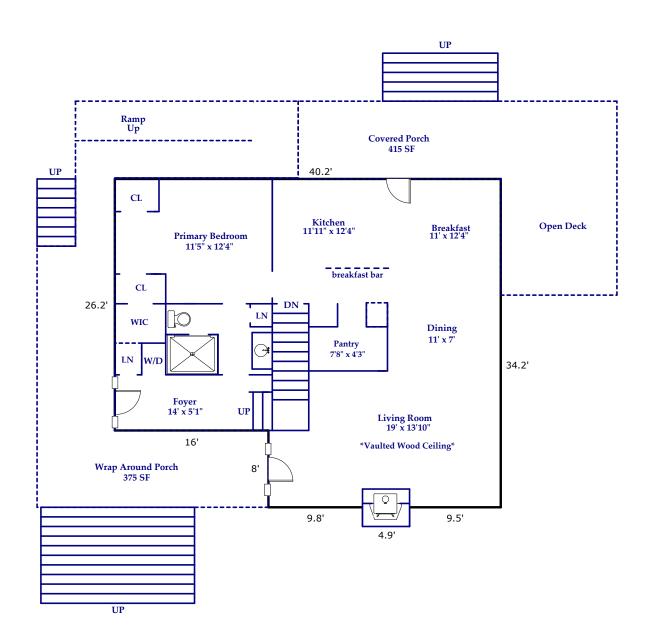

## 146 West Green Briar Road, Green Mountain

Approximate Total Finished/Heated Living Area: 2925 Square Feet

First Floor: 1247 Square Feet Second Floor: 1123 Square Feet Below Grade: 555 Square Feet

FIRST FLOOR 1247 Square Feet

Prepared by Judy Brouillette-O'Neil: ProPlans of the Carolinas, LLC for Greenfield Real Estate LLC

All dimensions are rounded to the nearest .01 and are deemed reliable, but not guaranteed.

Square Footage Calculations determined following ANSI Standards and NCREC House Measuring Square Footage Guidelines.