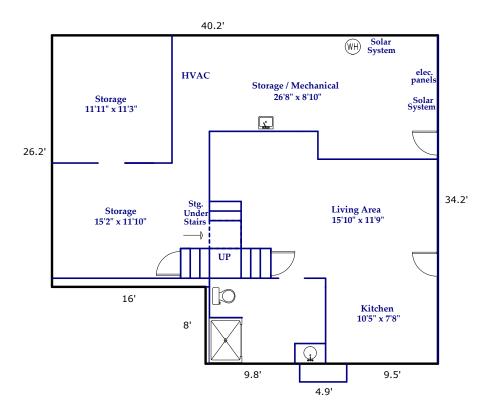

## BELOW GRADE 1247 Square Feet

Approximate Total Finished/Heated Living Area: 555 Square Feet

Unfinished Area: 692 Square Feet

Total Square Footage Under Roof for All Finished/Unfinished & Heated/Unheated Areas: 3617 Square Feet

Scale: 1" = 8'