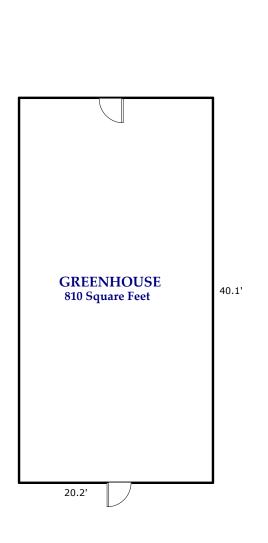

Living Area: 2925 Square Feet

First Floor: 1247 Square Feet Second Floor: 1123 Square Feet Below Grade: 555 Square Feet



FIRST FLOOR 1247 Square Feet

Prepared by Judy Brouillette-O'Neil: ProPlans of the Carolinas, LLC for Greenfield Real Estate LLC

All dimensions are rounded to the nearest .01 and are deemed reliable, but not guaranteed.

Square Footage Calculations determined following ANSI Standards and NCREC House Measuring Square Footage Guidelines.

Scale:



SECOND FLOOR 1123 Square Feet

Scale: 1" = 8'



## BELOW GRADE 1247 Square Feet

Approximate Total Finished/Heated Living Area: 555 Square Feet

Unfinished Area: 692 Square Feet

Total Square Footage Under Roof for All Finished/Unfinished & Heated/Unheated Areas: 3617 Square Feet

Scale: 1" = 8'

## **OUTSIDE AMENITIES**





Scale: 1" = 8'